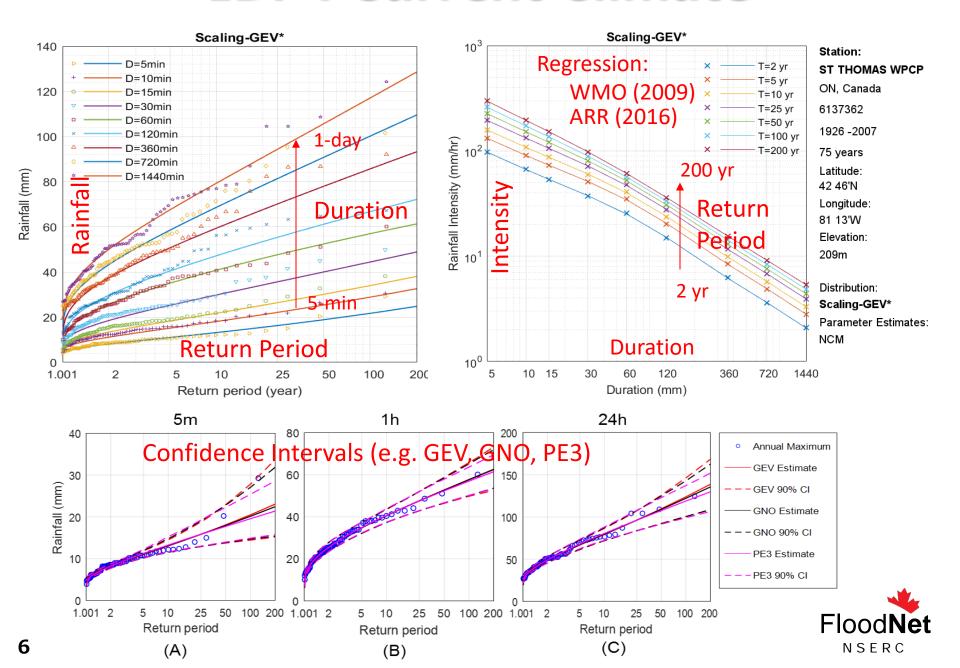

# A Decision Support Tool for Construction of IDF Relations for Current Climate



Truong-Huy Nguyen, PhD Student<sup>1</sup> Van-Thanh-Van Nguyen, Professor<sup>1</sup>

<sup>1</sup>Department of Civil Engineering & Applied Mechanics, McGill University



### **Model Description**



#### **IDF** Relations









#### Selection of a 'best' distribution









NSERC

Largest values

#### **IDF**. Current Climate





## THANK YOU!



Truong-Huy Nguyen, PhD Student<sup>1</sup> Van-Thanh-Van Nguyen, Professor<sup>1</sup>

<sup>1</sup>Department of Civil Engineering & Applied Mechanics, McGill University