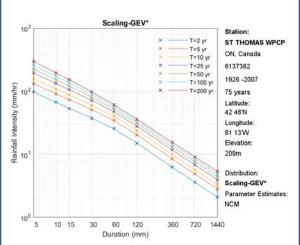

# A Decision Support Tool for Construction of IDF Relations for Current Climate



Truong-Huy Nguyen, PhD Student<sup>1</sup> Van-Thanh-Van Nguyen, Professor<sup>1</sup>

<sup>1</sup>Department of Civil Engineering & Applied Mechanics, McGill University



### **Model Description**



#### **IDF** Relations









#### Selection of a 'best' distribution









NSERC

Largest values

#### **IDF**. Current Climate





## THANK YOU!



Truong-Huy Nguyen, PhD Student<sup>1</sup> Van-Thanh-Van Nguyen, Professor<sup>1</sup>

<sup>1</sup>Department of Civil Engineering & Applied Mechanics, McGill University