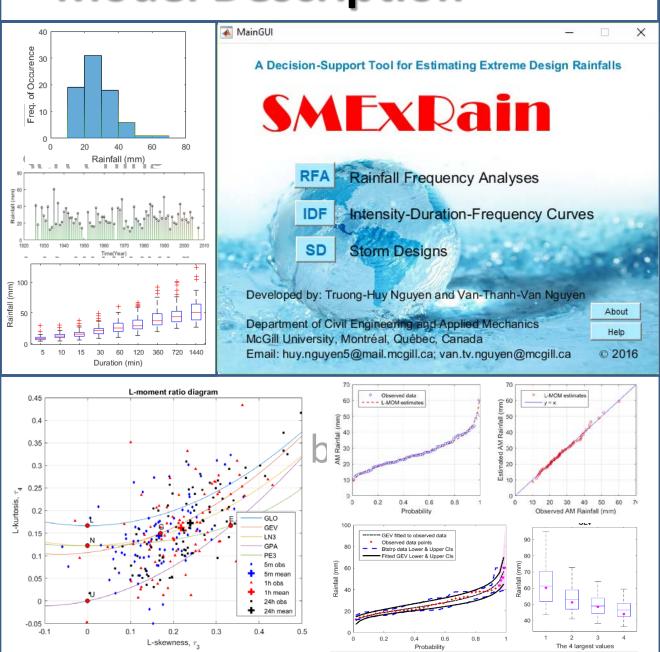

### **Model Description**

#### Selection of a 'best' distribution

NSERC

Largest values