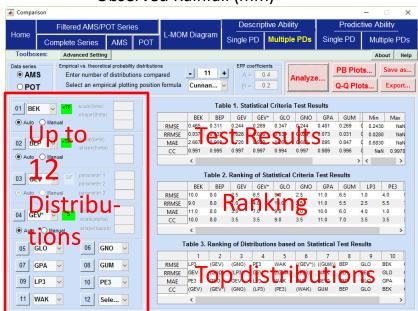

# A Decision Support Tool for Construction of IDF Relations for Current Climate



Truong-Huy Nguyen, PhD Student<sup>1</sup> Van-Thanh-Van Nguyen, Professor<sup>1</sup>

<sup>1</sup>Department of Civil Engineering & Applied Mechanics, McGill University



### **Model Description**



#### **IDF** Relations









#### Selection of a 'best' distribution









NSERC

Largest values

#### **IDF**. Current Climate





## THANK YOU!



Truong-Huy Nguyen, PhD Student<sup>1</sup> Van-Thanh-Van Nguyen, Professor<sup>1</sup>

<sup>1</sup>Department of Civil Engineering & Applied Mechanics, McGill University