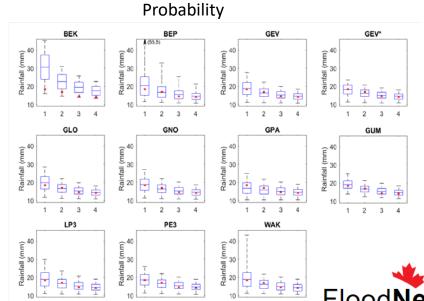

# A Decision Support Tool for Construction of IDF Relations for Current Climate



Truong-Huy Nguyen, PhD Student<sup>1</sup> Van-Thanh-Van Nguyen, Professor<sup>1</sup>

<sup>1</sup>Department of Civil Engineering & Applied Mechanics, McGill University



### **Model Description**



#### **IDF** Relations









#### Selection of a 'best' distribution









NSERC

Largest values

#### **IDF**. Current Climate





## THANK YOU!



Truong-Huy Nguyen, PhD Student<sup>1</sup> Van-Thanh-Van Nguyen, Professor<sup>1</sup>

<sup>1</sup>Department of Civil Engineering & Applied Mechanics, McGill University