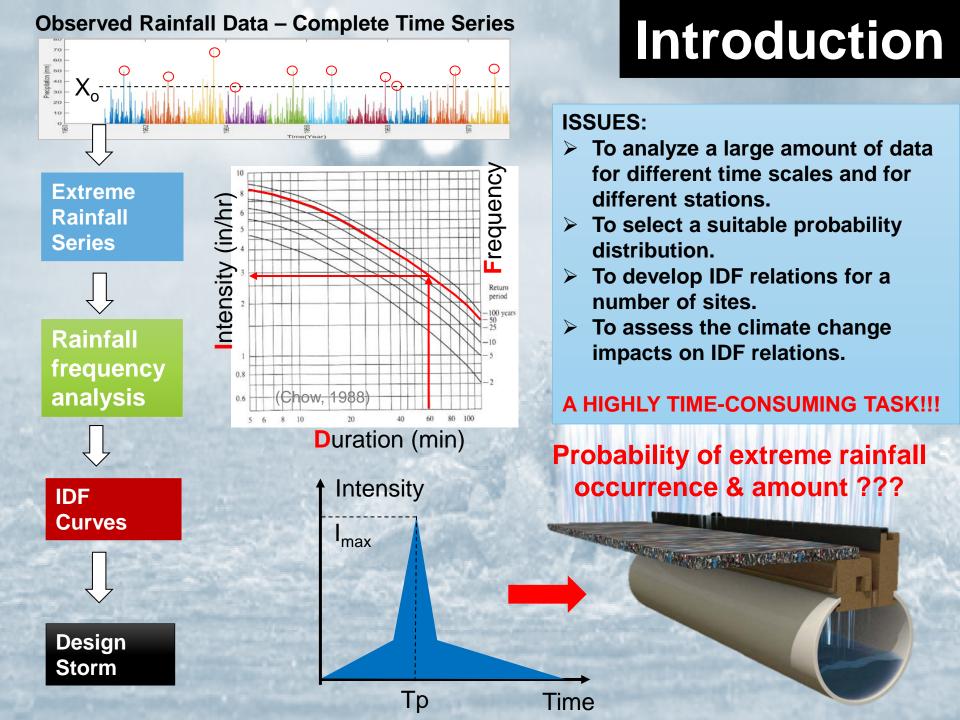

# A Decision Support Tool for Construction of IDF Relations for Current Climate



Truong-Huy Nguyen, PhD Student<sup>1</sup> Van-Thanh-Van Nguyen, Professor<sup>1</sup>

<sup>1</sup>Department of Civil Engineering & Applied Mechanics, McGill University



### **Model Description**



#### **IDF** Relations









#### Selection of a 'best' distribution









NSERC

Largest values

#### **IDF**. Current Climate





## THANK YOU!



Truong-Huy Nguyen, PhD Student<sup>1</sup> Van-Thanh-Van Nguyen, Professor<sup>1</sup>

<sup>1</sup>Department of Civil Engineering & Applied Mechanics, McGill University