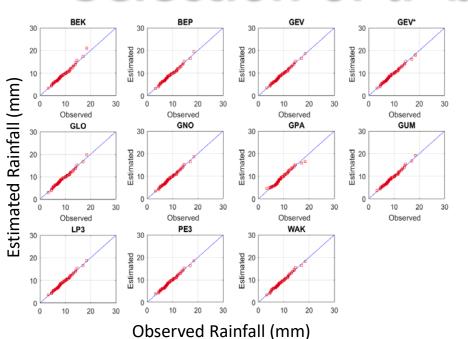

# A Decision Support Tool for Construction of IDF Relations for Current Climate



Truong-Huy Nguyen, PhD Student<sup>1</sup> Van-Thanh-Van Nguyen, Professor<sup>1</sup>

<sup>1</sup>Department of Civil Engineering & Applied Mechanics, McGill University



### **Model Description**



#### **IDF** Relations









#### Selection of a 'best' distribution









NSERC

Largest values

#### **IDF**. Current Climate





## THANK YOU!



Truong-Huy Nguyen, PhD Student<sup>1</sup> Van-Thanh-Van Nguyen, Professor<sup>1</sup>

<sup>1</sup>Department of Civil Engineering & Applied Mechanics, McGill University