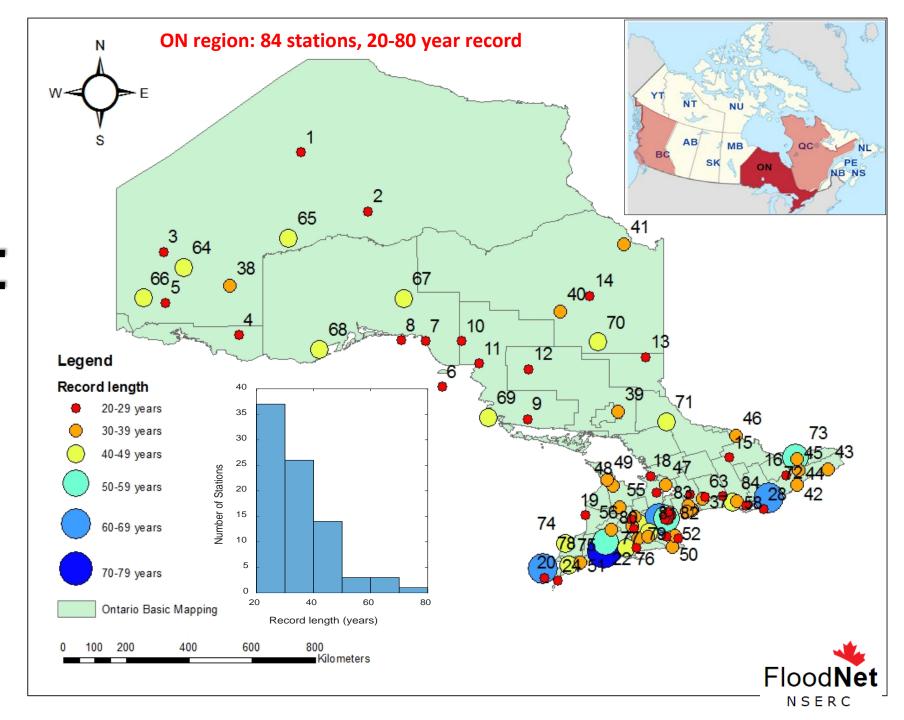

# A Decision Support Tool for Construction of IDF Relations for Current Climate



Truong-Huy Nguyen, PhD Student<sup>1</sup> Van-Thanh-Van Nguyen, Professor<sup>1</sup>

<sup>1</sup>Department of Civil Engineering & Applied Mechanics, McGill University



### **Model Description**



#### **IDF** Relations









#### Selection of a 'best' distribution









NSERC

Largest values

#### **IDF**. Current Climate





## THANK YOU!



Truong-Huy Nguyen, PhD Student<sup>1</sup> Van-Thanh-Van Nguyen, Professor<sup>1</sup>

<sup>1</sup>Department of Civil Engineering & Applied Mechanics, McGill University