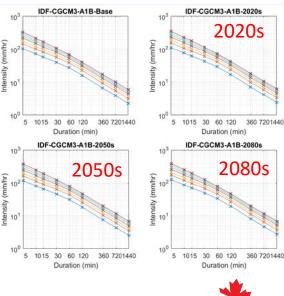

# A Decision Support Tool for Construction of IDF Relations for Current Climate



Truong-Huy Nguyen, PhD Student<sup>1</sup> Van-Thanh-Van Nguyen, Professor<sup>1</sup>

<sup>1</sup>Department of Civil Engineering & Applied Mechanics, McGill University



### **Model Description**



#### **IDF** Relations









#### Selection of a 'best' distribution









NSERC

Largest values

#### **IDF**. Current Climate





## THANK YOU!



Truong-Huy Nguyen, PhD Student<sup>1</sup> Van-Thanh-Van Nguyen, Professor<sup>1</sup>

<sup>1</sup>Department of Civil Engineering & Applied Mechanics, McGill University