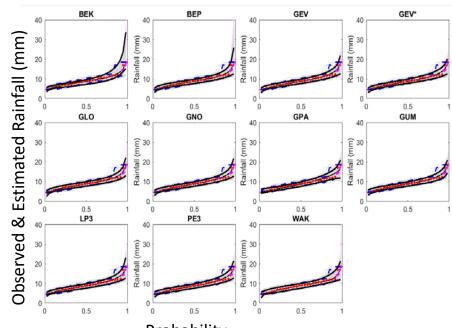

# A Decision Support Tool for Construction of IDF Relations for Current Climate



Truong-Huy Nguyen, PhD Student<sup>1</sup> Van-Thanh-Van Nguyen, Professor<sup>1</sup>

<sup>1</sup>Department of Civil Engineering & Applied Mechanics, McGill University



### **Model Description**



#### **IDF** Relations









#### Selection of a 'best' distribution









NSERC

Largest values

#### **IDF**. Current Climate





## THANK YOU!



Truong-Huy Nguyen, PhD Student<sup>1</sup> Van-Thanh-Van Nguyen, Professor<sup>1</sup>

<sup>1</sup>Department of Civil Engineering & Applied Mechanics, McGill University