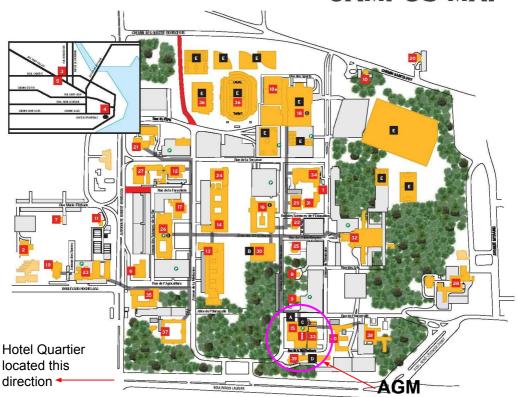

# **CAMPUS MAP**

#### BUILDINGS

- Carré des affaires FSA ULaval-Banque Nationale
- Complexe des serres
- de haute performance
- Édifice du Boulevard
- Édifice du Vieux-Séminaire-
- Édifice La Fabrique
- 6 Héma-Québec building
- Maison Couillard
- de-Québec

- 8 Maison Eugène-Roberge

- Maison Marie-Sirois
- Maison Michael-John-Brophy
- Maison Omer-Gingras
- Pavillon Abitibi-Price
- Pavillon Adrien-Pouliot
- Pavillon Alexandre-Vachon
- Pavillons Alphonse-Desjardins
- Pavillon Charles-De Koninck
- Pavillon Charles-Eugène-Marchand
- Pavillon de l'Éducation physique et des sports (PEPS)

## 18a Espace sportif

- Desjardins-Université Laval 19 Pavillon de l'Envirotron
- 20 Pavillon de l'Est
- 21 Pavillon de Médecine dentaire
- 22 Pavillon des Sciences de l'éducation
- 23 Pavillon des Services
- 24 Pavillon d'Optique-photonique
- 25 Pavillon Félix-Antoine-Savard
- 26 Pavillon Ferdinand-Vandry

27 Pavillon Gene-H.-Kruger

LOCATION

- 28 Pavillon Gérard-Bisaillon (centrale d'énergie)
- 29 Pavillon J.-A.-DeSève
- 30 Pavillon Jean-Charles-Bonenfant
- 31 Pavillon La Laurentienne
- 32 Pavillon Louis-Jacques-Casault
- 33 Pavillon Maurice-Pollack
- 34 Pavillon Palasis-Prince
- 35 Pavillon Paul-Comtois
- 36 Stade TELUS-Université Laval

#### **SERVICES**

- A Metrobus Stop (800/801)
- Library
- Caisse populaire Desjardins (credit union), ATM
- Campus Security/Parking E Sports facilities

## RESIDENCES HALLS

- 37 Pavillon Agathe-Lacerte
- 38 Pavillon Alphonse-Marie-Parent
- 39 Pavillon Ernest-Lemieux
- 40 Pavillon H.-Biermans-L.-Moraud

Dedicated bus lane Underground walkways

Parking pay stations (hourly parking)